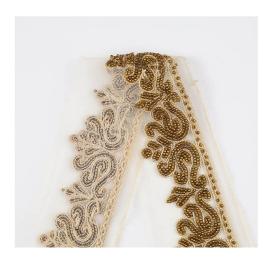

#### **Embroidery Beads Mesh Lace Trim**

LB® is a large-scale Embroidery beads mesh Lace Trim manufacturer ,TheseEmbroidery beads mesh Lace Trimis the latest desgins of high-quality lace. The Embroidery beads mesh Lace Trim is made of polyester, it can be used in clothing, bags and home textile products.

#### **Embroidery beads mesh Lace Trim**

You can rest assured to buy customized LB® Embroidery Beads Mesh Lace Trim from us. Sincerely look forward to cooperating with you in the near future. These LB® Embroidery beads mesh Lace Trim is the latest designs of high-quality lace. The wedding Guipure Lace is made ofpolyester, it can be used in wedding, clothing, bags and home textile products.

# **Product Feature And Application**

There is one more adorable type of lace – Embroidery beads mesh Lace Trim , .they are usually sew-on fabric. They look absolutely adorable and are perfect for decorating casual wear and evening gowns.