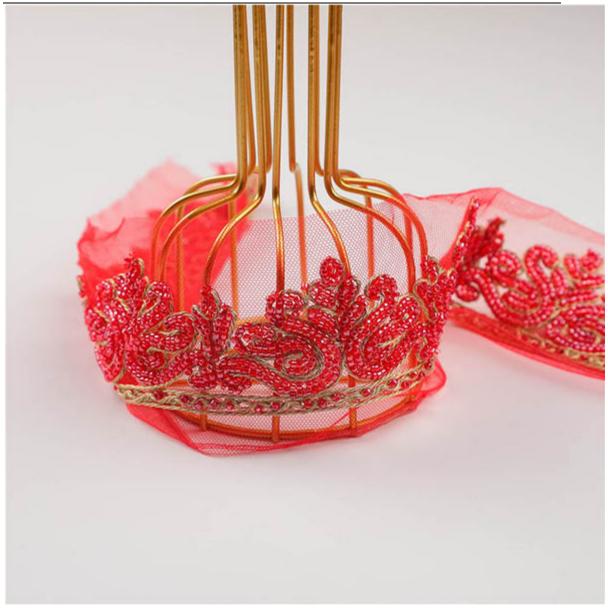

# **Product Feature And Application**

There is one more adorable type of lace – Embroidery beads mesh Lace Trim , .they are usually sew-on fabric. They look absolutely adorable and are perfect for decorating casual wear and evening gowns.