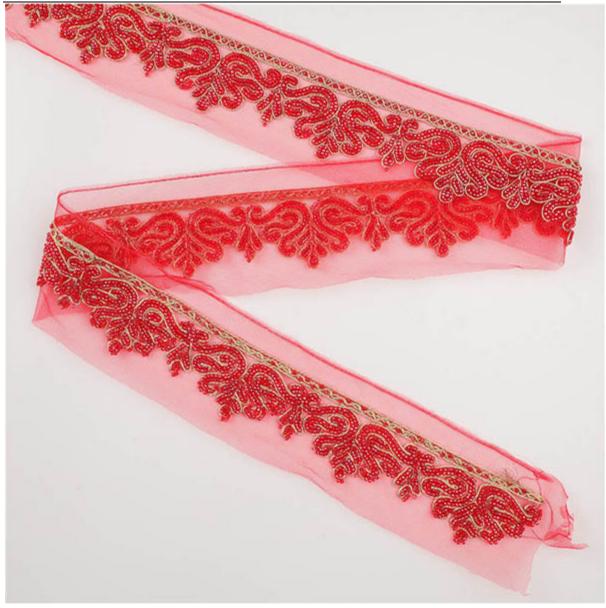

#### **Embroidery Beads Mesh Lace Trim**

LB® is a large-scale Embroidery beads mesh Lace Trim manufacturer ,TheseEmbroidery beads mesh Lace Trimis the latest desgins of high-quality lace. The Embroidery beads mesh Lace Trim is made of polyester, it can be used in clothing, bags and home textile products.

## **Product Details**

Embroidery beads mesh Lace Trim

www.lblace.com

www.lblace.com