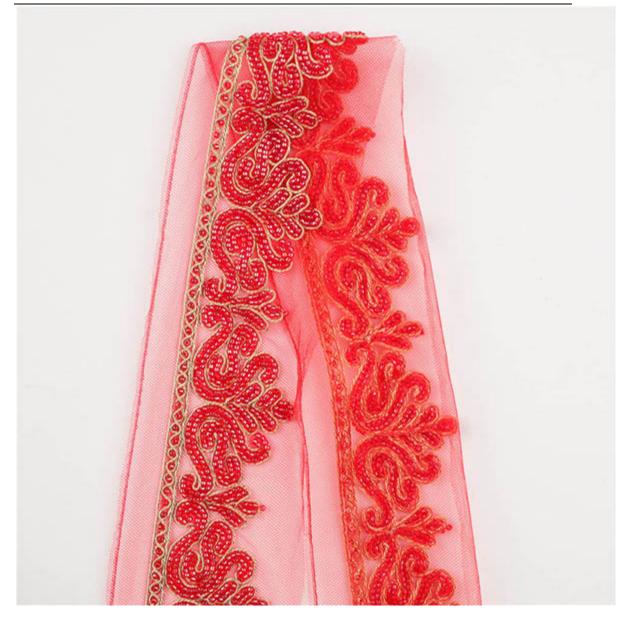

#### **Embroidery Beads Mesh Lace Trim**

LB® is a large-scale Embroidery beads mesh Lace Trim manufacturer ,TheseEmbroidery beads mesh Lace Trimis the latest desgins of high-quality lace. The Embroidery beads mesh Lace Trim is made of polyester, it can be used in clothing, bags and home textile products.

#### **Embroidery beads mesh Lace Trim**

You can rest assured to buy customized LB® Embroidery Beads Mesh Lace Trim from us. Sincerely look forward to cooperating with you in the near future. These LB® Embroidery beads mesh Lace Trim is the latest designs of high-quality lace. The wedding Guipure Lace is made ofpolyester, it can be used in wedding, clothing, bags and home textile products.

# **Product Feature And Application**

There is one more adorable type of lace – Embroidery beads mesh Lace Trim , .they are usually sew-on fabric. They look absolutely adorable and are perfect for decorating casual wear and evening gowns.