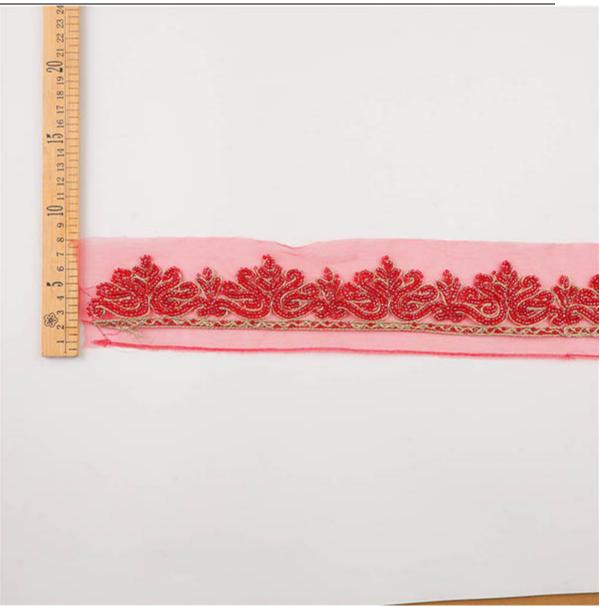

#### **Embroidery Beads Mesh Lace Trim**

LB® is a large-scale Embroidery beads mesh Lace Trim manufacturer ,TheseEmbroidery beads mesh Lace Trimis the latest desgins of high-quality lace. The Embroidery beads mesh Lace Trim is made of polyester, it can be used in clothing, bags and home textile products.

## **Product Details**

Embroidery beads mesh Lace Trim

www.lblace.com

www.lblace.com