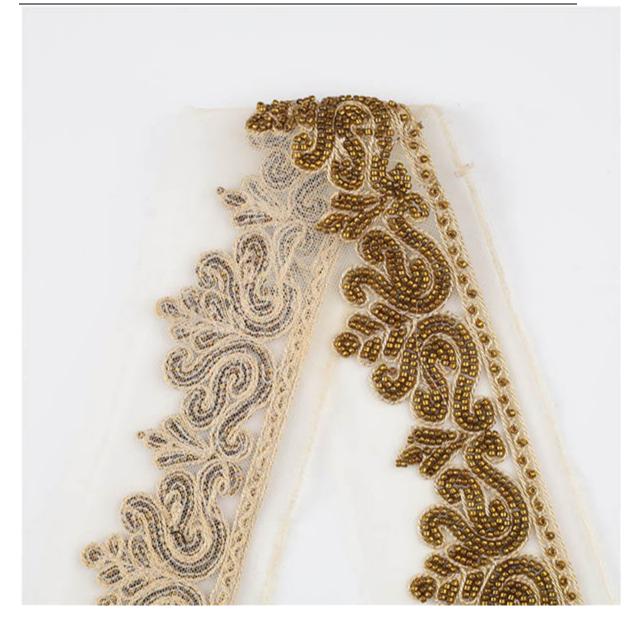

#### **Embroidery Beads Mesh Lace Trim**

LB® is a large-scale Embroidery beads mesh Lace Trim manufacturer ,TheseEmbroidery beads mesh Lace Trimis the latest desgins of high-quality lace. The Embroidery beads mesh Lace Trim is made of polyester, it can be used in clothing, bags and home textile products.

#### **Embroidery beads mesh Lace Trim**

You can rest assured to buy customized LB® Embroidery Beads Mesh Lace Trim from us. Sincerely look forward to cooperating with you in the near future. These LB® Embroidery beads mesh Lace Trim is the latest designs of high-quality lace. The wedding Guipure Lace is made ofpolyester, it can be used in wedding, clothing, bags and home textile products.

# **Product Feature And Application**

There is one more adorable type of lace – Embroidery beads mesh Lace Trim , .they are usually sew-on fabric. They look absolutely adorable and are perfect for decorating casual wear and evening gowns.