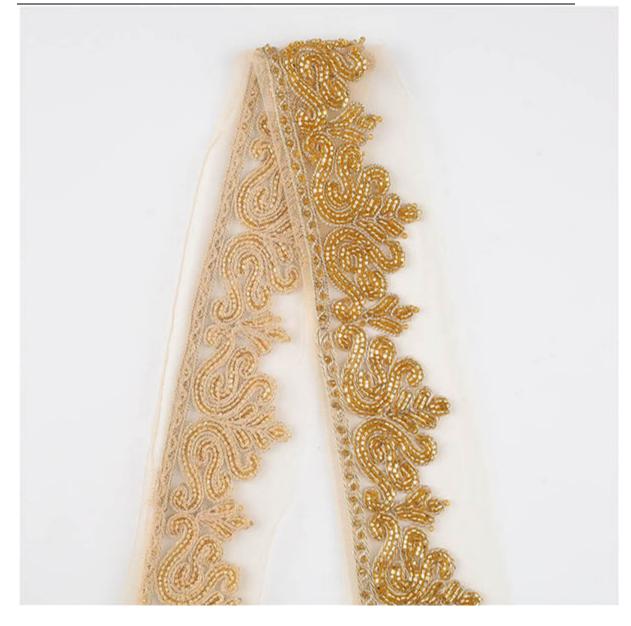

#### **Embroidery Beads Mesh Lace Trim**

LB® is a large-scale Embroidery beads mesh Lace Trim manufacturer ,TheseEmbroidery beads mesh Lace Trimis the latest desgins of high-quality lace. The Embroidery beads mesh Lace Trim is made of polyester, it can be used in clothing, bags and home textile products.

#### **Embroidery beads mesh Lace Trim**

You can rest assured to buy customized LB® Embroidery Beads Mesh Lace Trim from us. Sincerely look forward to cooperating with you in the near future. These LB® Embroidery beads mesh Lace Trim is the latest designs of high-quality lace. The wedding Guipure Lace is made ofpolyester, it can be used in wedding, clothing, bags and home textile products.

# **Product Feature And Application**

There is one more adorable type of lace – Embroidery beads mesh Lace Trim , .they are usually sew-on fabric. They look absolutely adorable and are perfect for decorating casual wear and evening gowns.