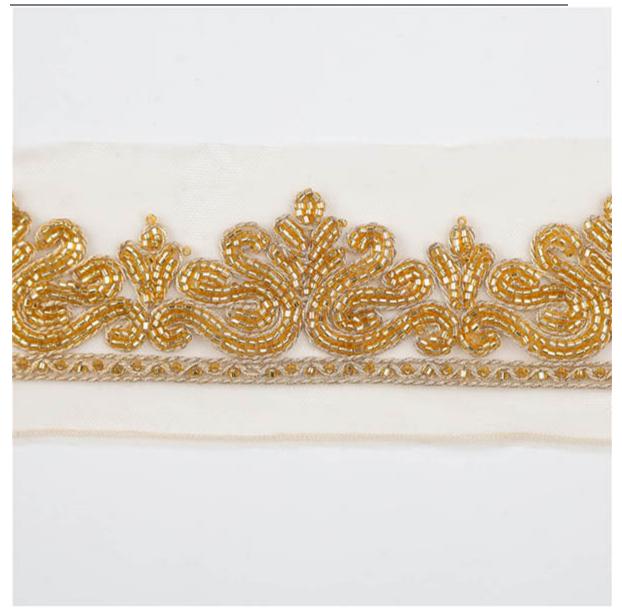

#### **Embroidery beads mesh Lace Trim**

You can rest assured to buy customized LB® Embroidery Beads Mesh Lace Trim from us. Sincerely look forward to cooperating with you in the near future. These LB® Embroidery beads mesh Lace Trim is the latest designs of high-quality lace. The wedding Guipure Lace is made ofpolyester, it can be used in wedding, clothing, bags and home textile products.

## **Product Parameter (Specification)**

| Product name                      | Embroidery beads mesh Lace Trim                                               |
|-----------------------------------|-------------------------------------------------------------------------------|
| Colour                            | White , black , pink, yellow etc all possible colors                          |
| MOQ                               | 500 pcs                                                                       |
| Customized                        | OEM&ODM are welcomed, We can also make based on client's designs and pictures |
| Production time                   | Normally 7-20 days depends on the quantity                                    |
| Packing Method                    | Inner:pack in bundles and put in the polybags Outer: poly bag                 |
| Shipping mode( Delivery<br>Terms) | By Sea, By Air, By DHL/FedEx/UPS/TNT.                                         |
| Sample lead time                  | 2-3 days if available                                                         |