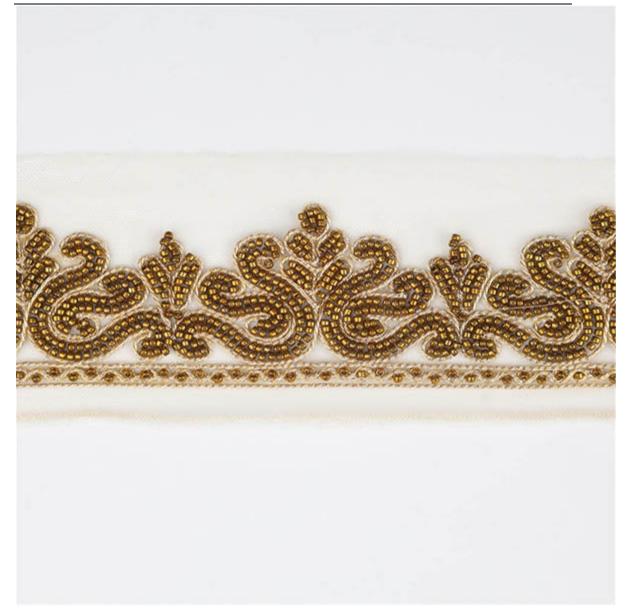

#### **Embroidery Beads Mesh Lace Trim**

LB® is a large-scale Embroidery beads mesh Lace Trim manufacturer ,TheseEmbroidery beads mesh Lace Trimis the latest desgins of high-quality lace. The Embroidery beads mesh Lace Trim is made of polyester, it can be used in clothing, bags and home textile products.

#### **Embroidery beads mesh Lace Trim**

You can rest assured to buy customized LB® Embroidery Beads Mesh Lace Trim from us. Sincerely look forward to cooperating with you in the near future. These LB® Embroidery beads mesh Lace Trim is the latest designs of high-quality lace. The wedding Guipure Lace is made ofpolyester, it can be used in wedding, clothing, bags and home textile products.

# **Product Feature And Application**

There is one more adorable type of lace – Embroidery beads mesh Lace Trim , .they are usually sew-on fabric. They look absolutely adorable and are perfect for decorating casual wear and evening gowns.